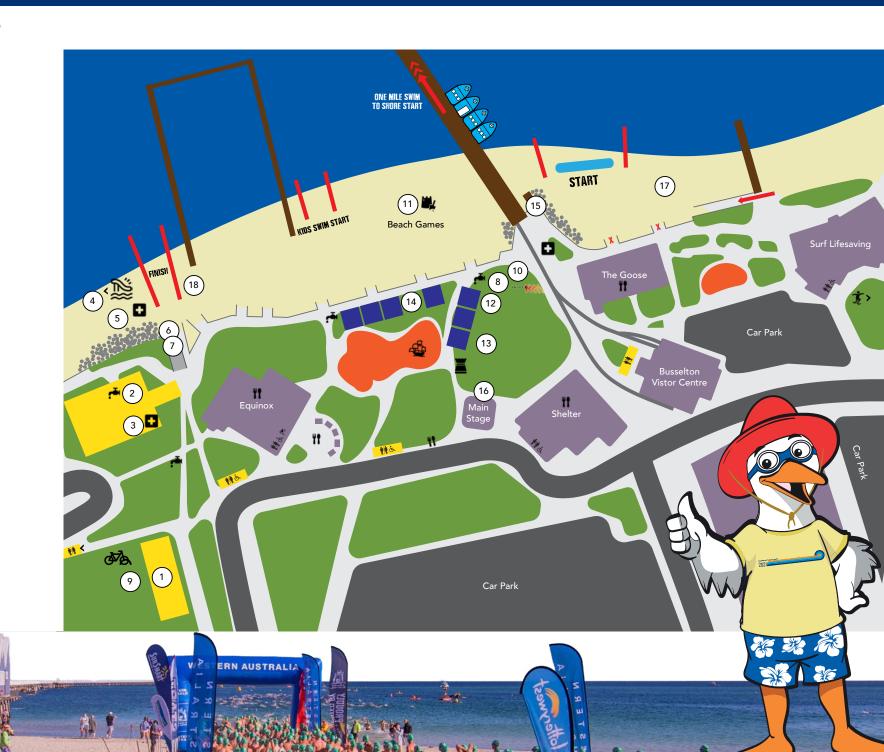

# **EVENT MAP**

- 1. Check-in Tent
- 2. Swimmer Recovery Zone
- 3. First Aid Hub
- 4. Aquatastic
- 5. Surf Life Saving
- 6. Finish Line Announcer
- 7. Time Keeper
- 8. Bag Drop
- 9. Merchandise
- 10. Triple M
- 11. Beach Games
- 12. Information & Lost Property
- 13. Fuel To Go & Play Zone
- 14. Exhibitors
- 15. Announcer
- 16. Muster Point
- 17. Swimmer Start Chutes
- 18. Presentations

Inflatable Arch

Jetty

**Exhibitors** 

Food Vendors

First Aid

Busselton Jetty Swim is a Smokefree event

📥 Water